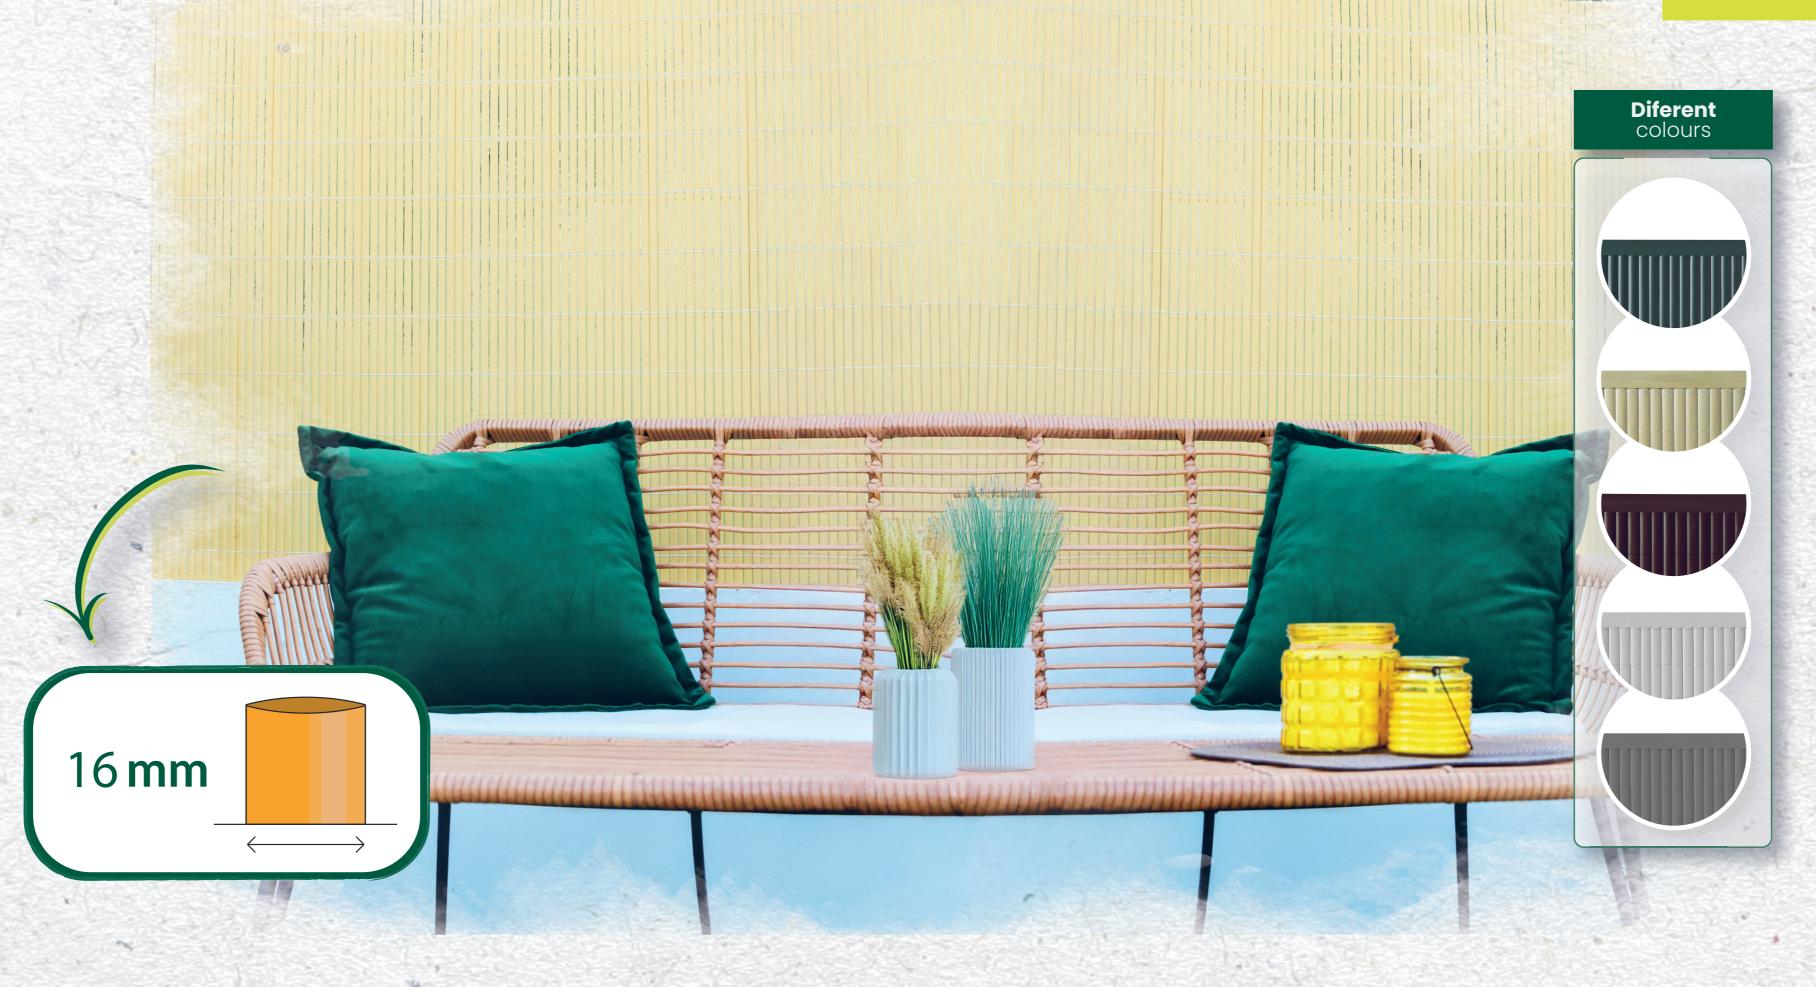

## 

Synthetic PVC screen, manufactured by Catral, is made up of 16 mm rods woven wih polyster thread.

- Privacy and design. Designed to integrate perfectly in all types of gardens and terraces.
- Weather resistance. A versatile and adaptable solution.
- Quick and easy installation. Fixing accessories available in all colors.

# use it with >