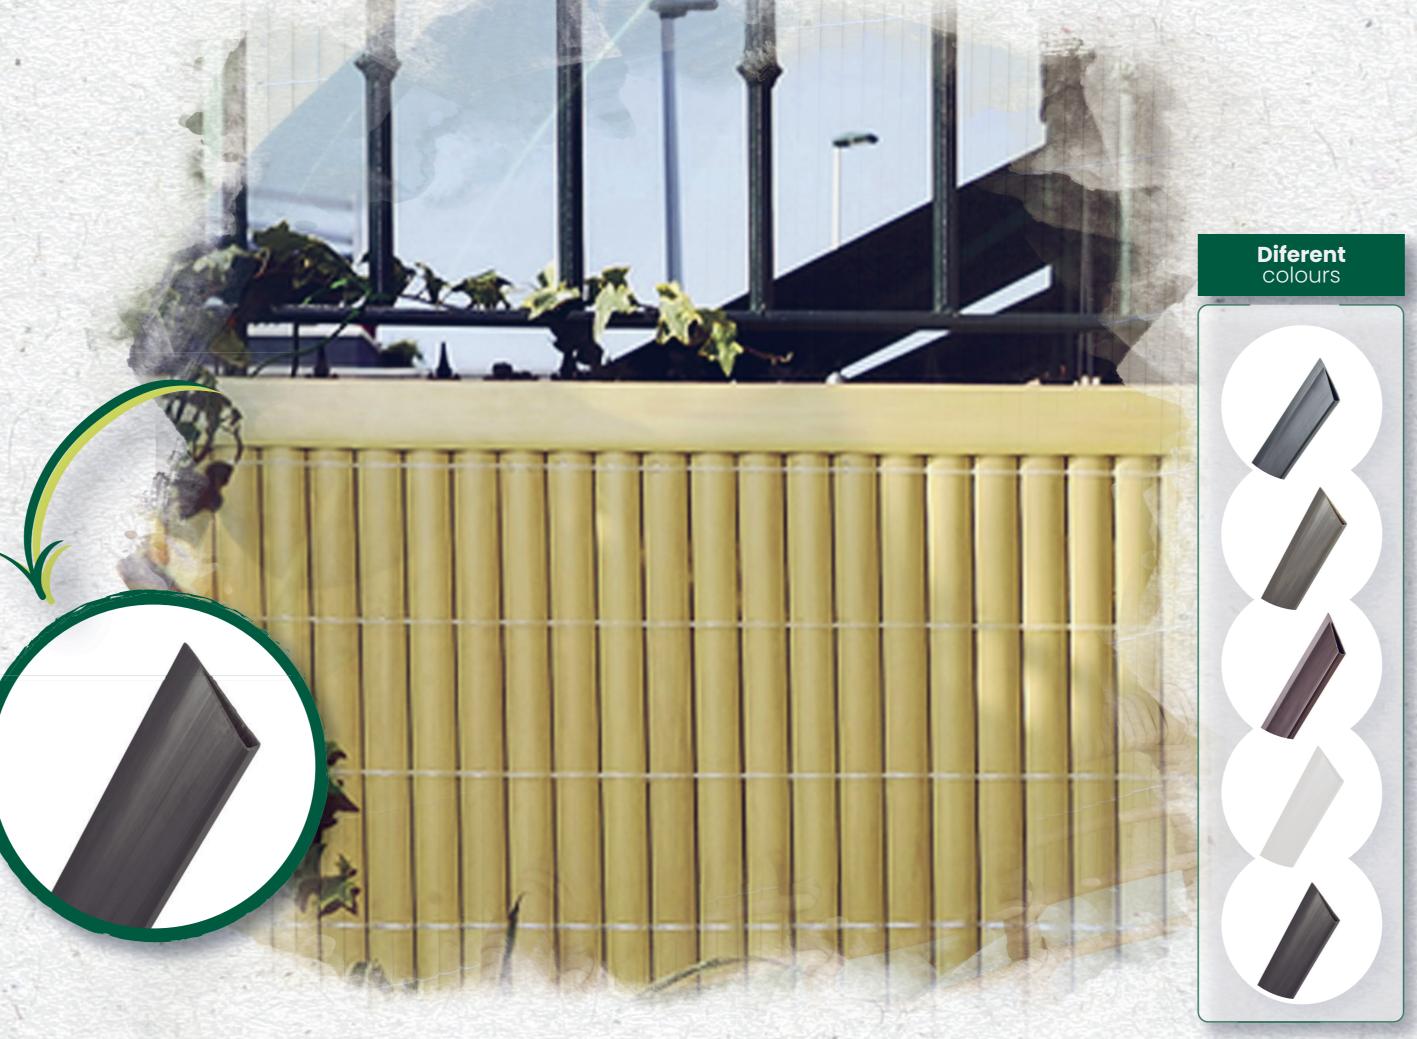

## CANEPROFILEU

U-Shaped finishing profile for PVC Litecane.

## FINISH OFF YOUR FENCE WITH STYLE

- Aesthetic and professional finish. Provides a clean and elegant finish to LITECANE enclosures.
- Structural reinforcement. Adds rigidity and stability, prolonging the life of the installation.
- **Easy installation.** Quick and easy installation without the need for tools.